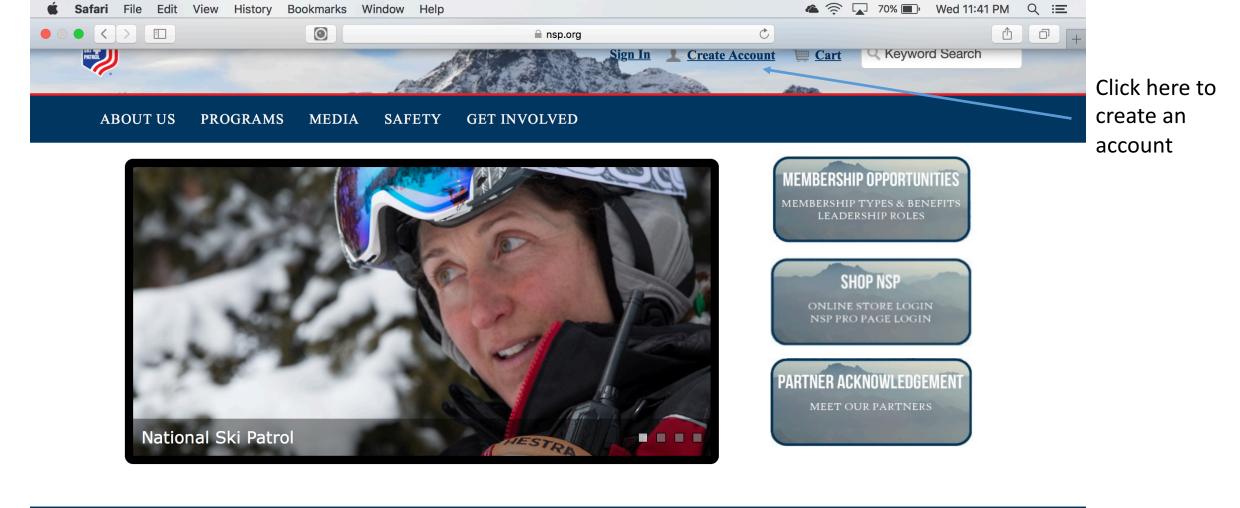

Please first go to www.nsp.org to create an account on the national website. This is the first step in the process of registering for the OEC class. The following slides will give you further directions.