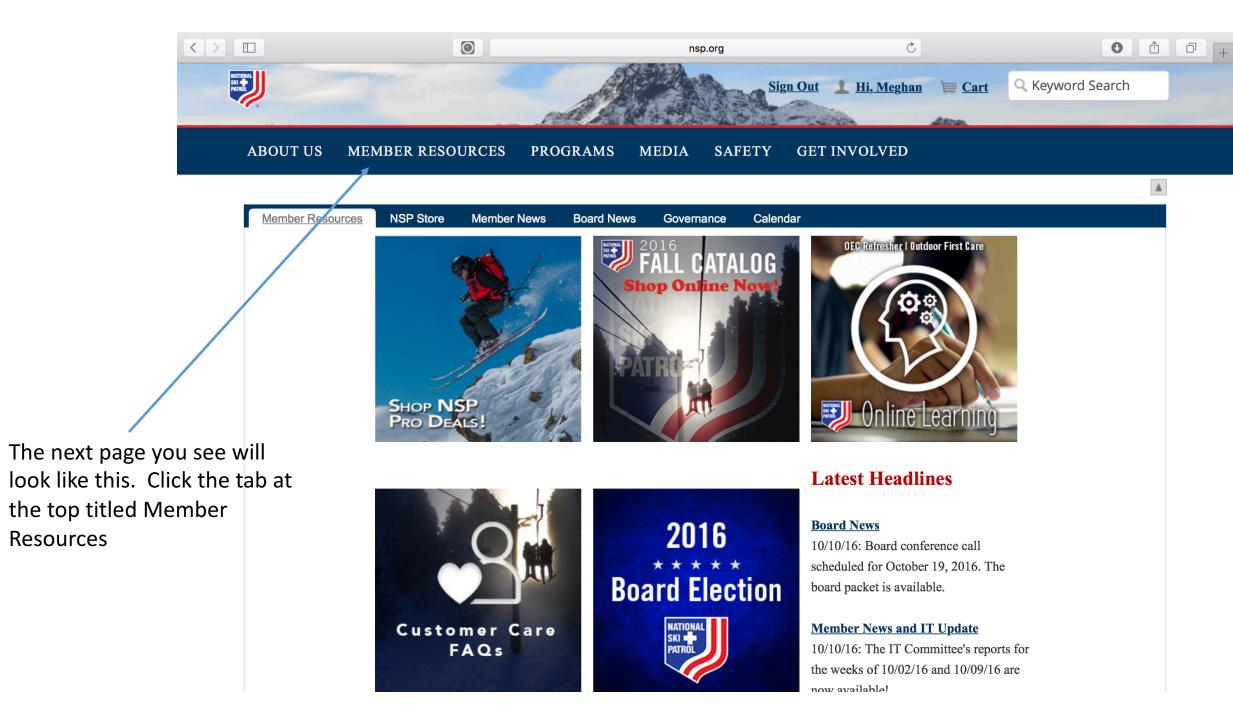

This is what it should look like after discount is applied and shipping address is entered.

Now that you've ordered your book and become a member you need to register for the OEC class. Go back to www.nsp.org and enter your user name and password