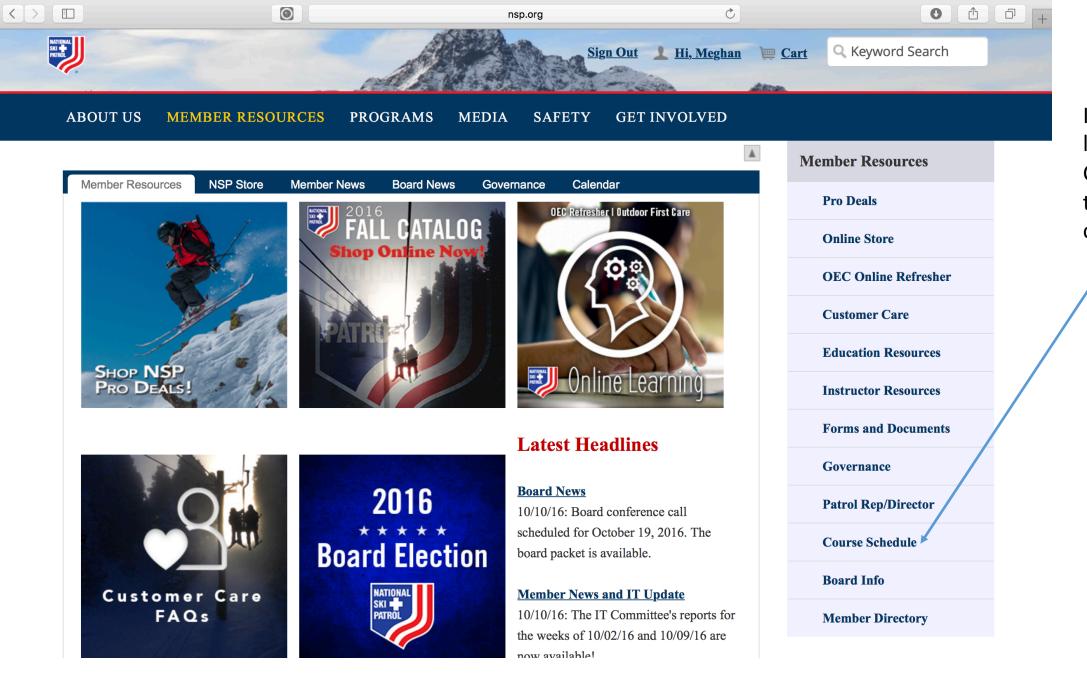

This is what it should look like after discount is applied and shipping address is entered.

Now that you've ordered your book and become a member you need to register for the OEC class. Go back to www.nsp.org and enter your user name and password

It will then look like this. Click on Course Schedule to register for the course.

|                              | 0                          | nsp.org                                                                | C                |                            |                             |
|------------------------------|----------------------------|------------------------------------------------------------------------|------------------|----------------------------|-----------------------------|
|                              |                            | Sign Out 1 Hi, Meg                                                     | <u>;han 📜 Ca</u> | art Q Keyword Search       |                             |
| ABOUT US MEN                 | MBER RESOURCES PROGRA      | MS MEDIA SAFETY GET INVOLVE                                            | D                |                            |                             |
| Course Sched                 | ule                        |                                                                        |                  | Member Resources           | Enter "C" in                |
| <b>Division Name Contain</b> | ns                         |                                                                        |                  | Pro Deals                  | —— Division Name            |
| Course Number starts         |                            |                                                                        |                  | Online Store               | Contains                    |
| with                         |                            |                                                                        |                  | OEC Online Refresher       |                             |
| Course Number equal          | s < <                      | Or enter the course number the IOR<br>has created and sent to you here |                  | Customer Care              |                             |
| Title Contains               |                            |                                                                        |                  | <b>Education Resources</b> | Enter Hickory               |
| Patrol Contains              |                            |                                                                        |                  | Instructor Resources       | Hills in Patrol<br>Contains |
| Find                         |                            |                                                                        |                  | Forms and Documents        | Contains                    |
| Please enter your search     | h criteria to view results |                                                                        |                  | Governance                 |                             |
|                              |                            | Recently                                                               |                  | Patrol Rep/Director        |                             |
|                              |                            | viewed                                                                 |                  | Course Schedule            |                             |
|                              |                            | Outdoor Emergence                                                      | <u>y Care</u>    | Board Info                 |                             |
|                              |                            | Clear History                                                          |                  | Member Directory           |                             |