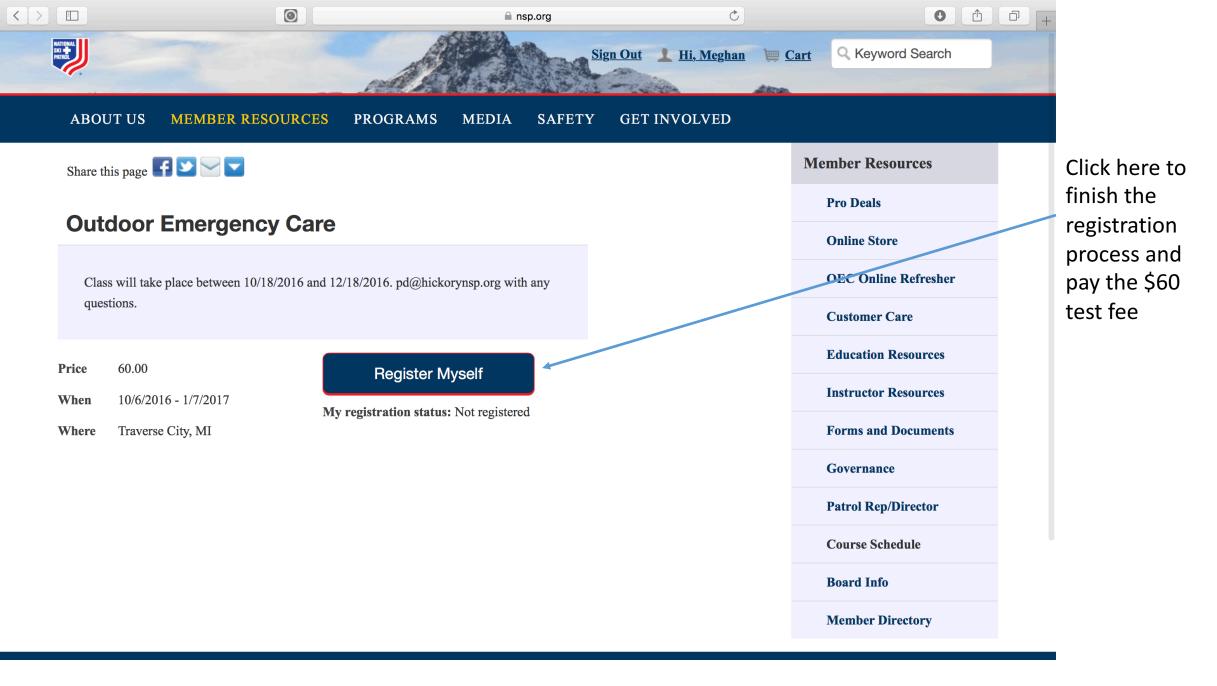

This is what it should look like after discount is applied and shipping address is entered.

Now that you've ordered your book and become a member you need to register for the OEC class. Go back to www.nsp.org and enter your user name and password

It will then look like this. Click on Course Schedule to register for the course.

|                              | 0                          | nsp.org                                                                | C                |                            |                             |
|------------------------------|----------------------------|------------------------------------------------------------------------|------------------|----------------------------|-----------------------------|
|                              |                            | Sign Out 1 Hi, Meg                                                     | <u>;han 📜 Ca</u> | art Q Keyword Search       |                             |
| ABOUT US MEN                 | MBER RESOURCES PROGRA      | MS MEDIA SAFETY GET INVOLVE                                            | D                |                            |                             |
| Course Sched                 | ule                        |                                                                        |                  | Member Resources           | Enter "C" in                |
| <b>Division Name Contain</b> | ns                         |                                                                        |                  | Pro Deals                  | —— Division Name            |
| Course Number starts         |                            |                                                                        |                  | Online Store               | Contains                    |
| with                         |                            |                                                                        |                  | OEC Online Refresher       |                             |
| Course Number equal          | s < <                      | Or enter the course number the IOR<br>has created and sent to you here |                  | Customer Care              |                             |
| Title Contains               |                            |                                                                        |                  | <b>Education Resources</b> | Enter Hickory               |
| Patrol Contains              |                            |                                                                        |                  | Instructor Resources       | Hills in Patrol<br>Contains |
| Find                         |                            |                                                                        |                  | Forms and Documents        | Contains                    |
| Please enter your search     | h criteria to view results |                                                                        |                  | Governance                 |                             |
|                              |                            | Recently                                                               |                  | Patrol Rep/Director        |                             |
|                              |                            | viewed                                                                 |                  | Course Schedule            |                             |
|                              |                            | Outdoor Emergence                                                      | <u>y Care</u>    | Board Info                 |                             |
|                              |                            | Clear History                                                          |                  | Member Directory           |                             |