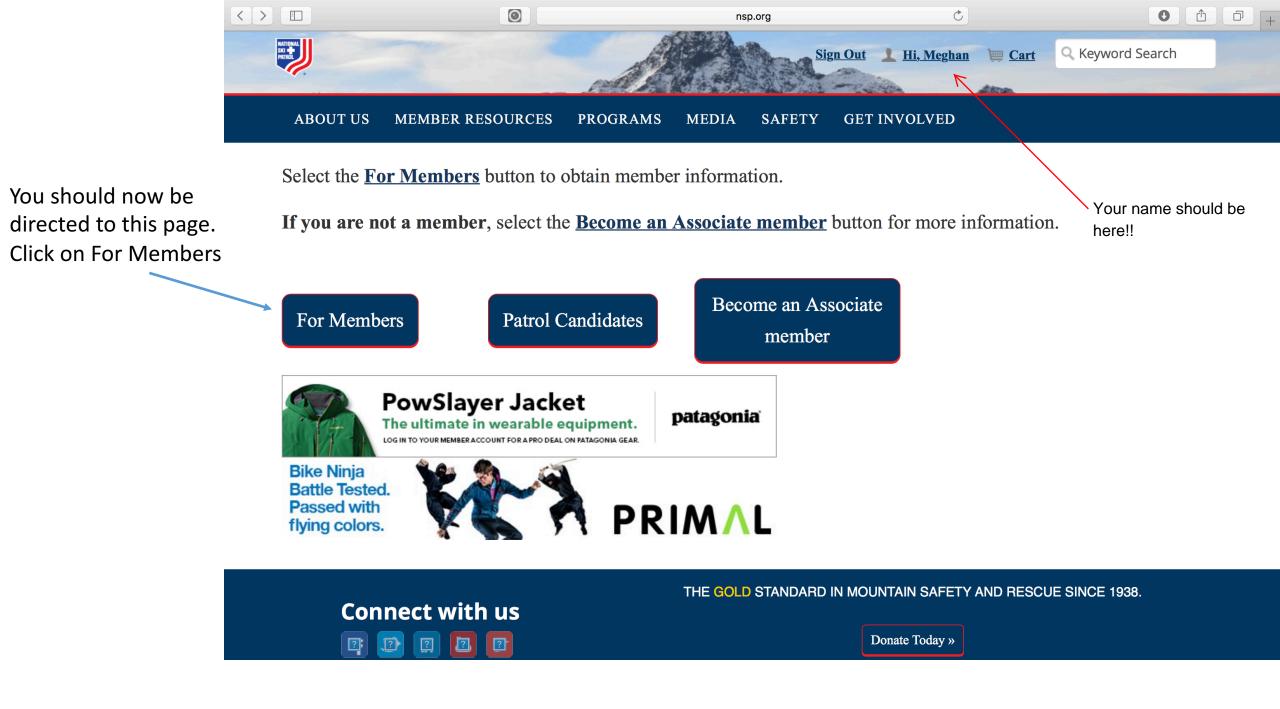

Please first go to www.nsp.org to create an account on the national website. This is the first step in the process of registering for the OEC class. The following slides will give you further directions.