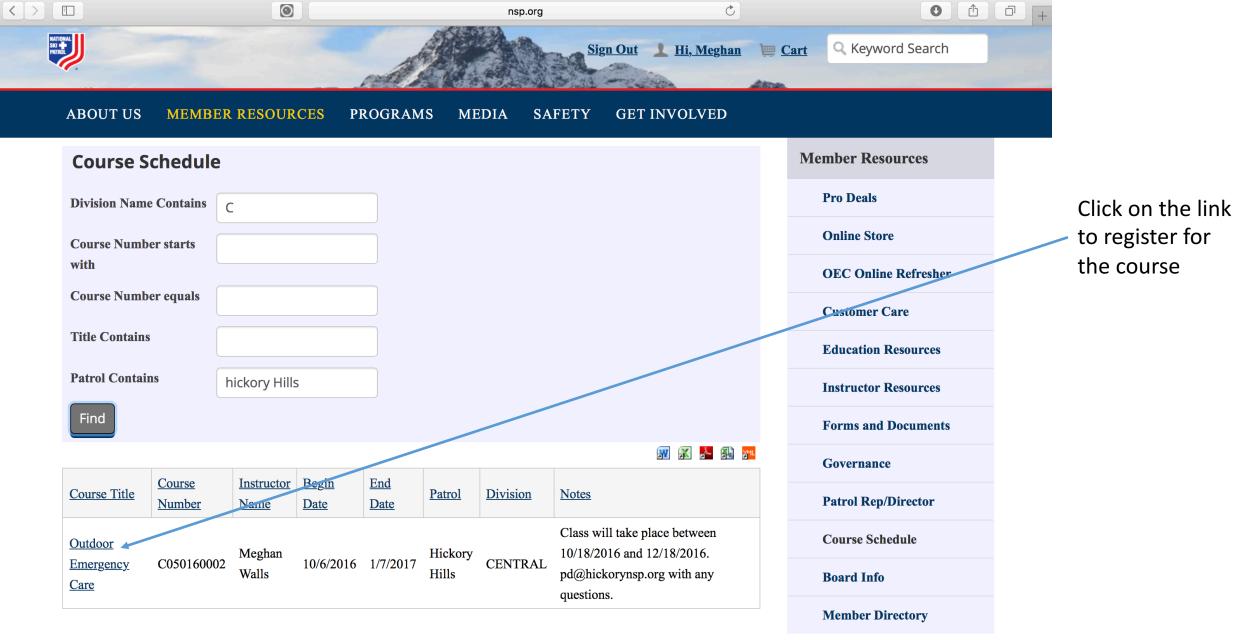

It will then look like this. Click on Course Schedule to register for the course.

|                              | 0                          | nsp.org                                                                | C                |                            |                             |
|------------------------------|----------------------------|------------------------------------------------------------------------|------------------|----------------------------|-----------------------------|
|                              |                            | Sign Out 1 Hi, Meg                                                     | <u>;han 📜 Ca</u> | art Q Keyword Search       |                             |
| ABOUT US MEN                 | MBER RESOURCES PROGRA      | MS MEDIA SAFETY GET INVOLVE                                            | D                |                            |                             |
| Course Sched                 | ule                        |                                                                        |                  | Member Resources           | Enter "C" in                |
| <b>Division Name Contain</b> | ns                         |                                                                        |                  | Pro Deals                  | —— Division Name            |
| Course Number starts         |                            |                                                                        |                  | Online Store               | Contains                    |
| with                         |                            |                                                                        |                  | OEC Online Refresher       |                             |
| Course Number equal          | s < <                      | Or enter the course number the IOR<br>has created and sent to you here |                  | Customer Care              |                             |
| Title Contains               |                            |                                                                        |                  | <b>Education Resources</b> | Enter Hickory               |
| Patrol Contains              |                            |                                                                        |                  | Instructor Resources       | Hills in Patrol<br>Contains |
| Find                         |                            |                                                                        |                  | Forms and Documents        | Contains                    |
| Please enter your search     | h criteria to view results |                                                                        |                  | Governance                 |                             |
|                              |                            | Recently                                                               |                  | Patrol Rep/Director        |                             |
|                              |                            | viewed                                                                 |                  | Course Schedule            |                             |
|                              |                            | Outdoor Emergence                                                      | <u>y Care</u>    | Board Info                 |                             |
|                              |                            | Clear History                                                          |                  | Member Directory           |                             |