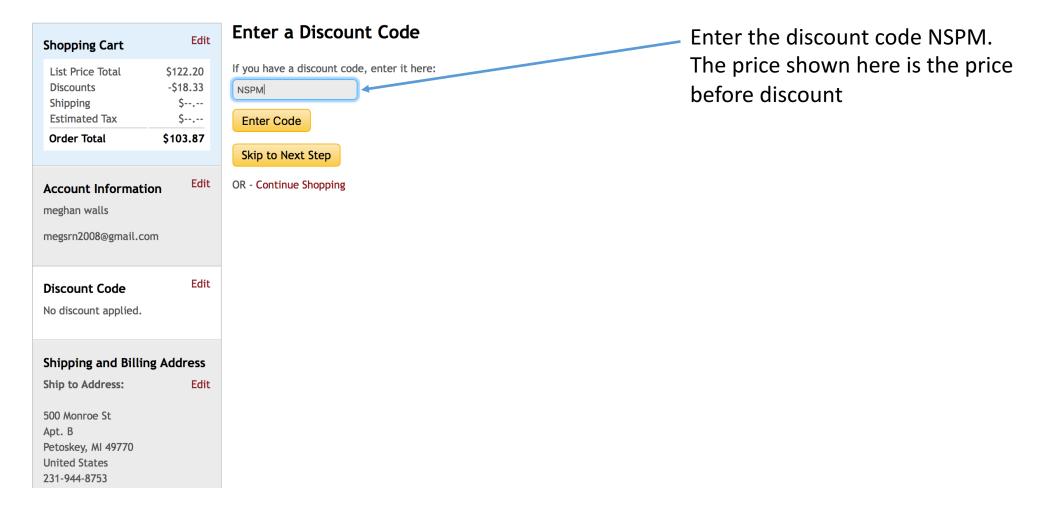

This is what it should look like after discount is applied and shipping address is entered.

Now that you've ordered your book and become a member you need to register for the OEC class. Go back to www.nsp.org and enter your user name and password