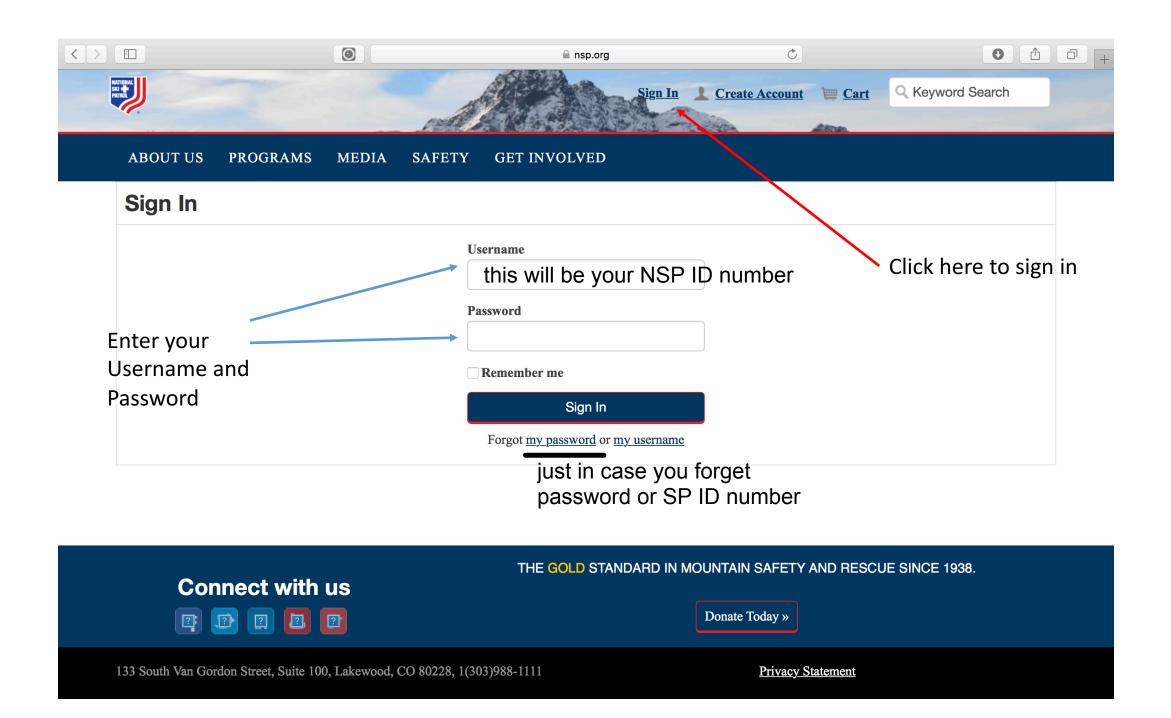

This is what it should look like after discount is applied and shipping address is entered.

Now that you've ordered your book and become a member you need to register for the OEC class. Go back to www.nsp.org and enter your user name and password