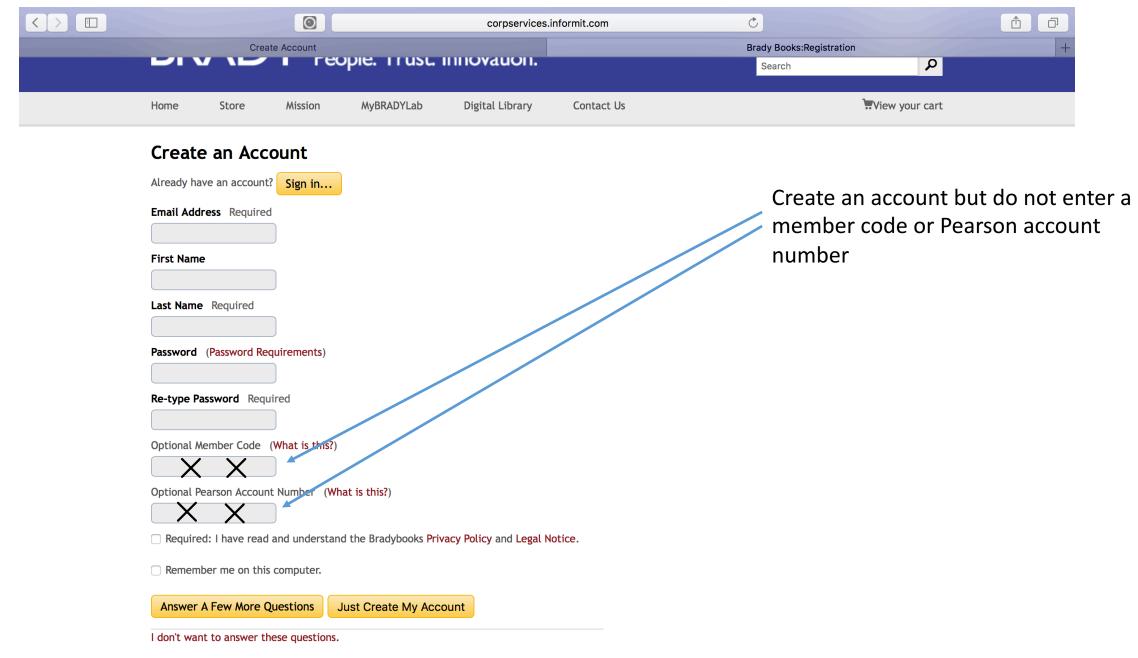

Fill out this entire form and click save at the bottom. When you have done this please let your patrol director know so they can add you to their patrol and send you the link to pay your dues.

✓ PD will need to go to NSP.ORG and under manage patrol menu find the candidate and add them to your patrol roster and then send the candidate the registration link so they can register/pay fee as a member. While you are waiting to be added to your patrol and pay dues please order your text book and Text Resources—Access Card. Start by going to <u>www.bradybooks.com</u>